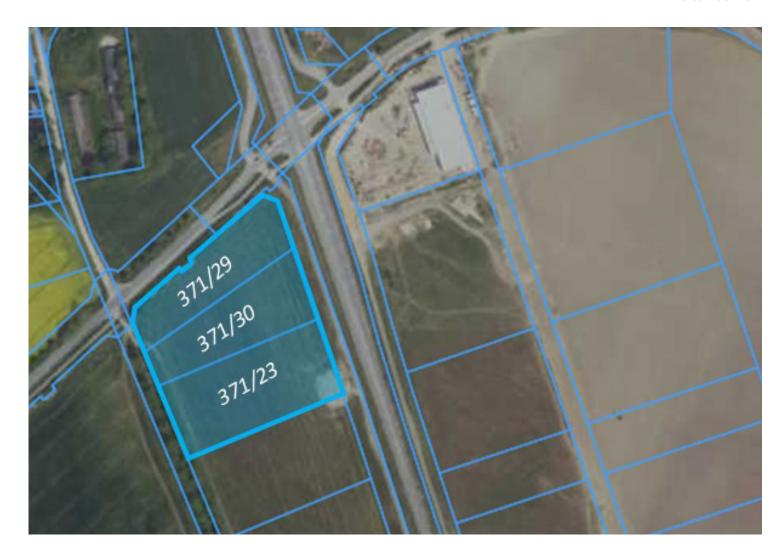

# Obornicka street, Bolechowo, Poland

62-004 Czerwonak, plots registration No.: 371/23, 371/29 i 371/30

# **Real Estate Property Area**

2,2217 ha Shape: polygon

### Location

North part of the Commune of Czerwonak, on the border with the city of Murowana Goślina, on the provincial road No. 196

### Access road

5 m wide, service road of provincial road No. 196 (the road can be developed by investor)